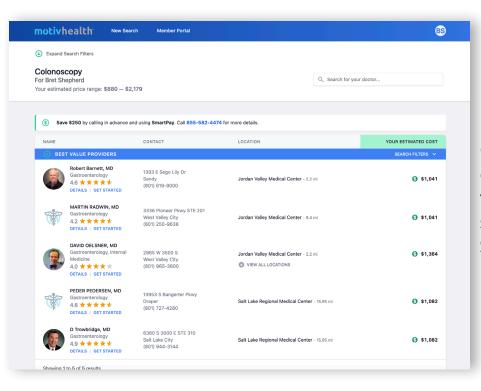

#### **Procedure Search**

View a variety of procedures and shop for options.

# **Choosing a Provider**

Compare ratings and costs for common services. Click on a provider's name to see more details about services, contact information, etc.

Compare procedure costs between various facilities and see opportunities for **SmartPay** discounts.