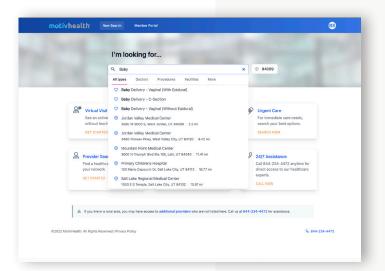

# **Find In-Network Providers**

### **Navigation**

The new Elastic Search feature allows you to type into the search box and see results in real time. Once your desired result is shown, you can view more details by clicking.

### **Doctor Search**

Search by name or use the dropdown to search by specialty.

#### **Procedure Search**

View a variety of procedures and shop for options.

### **Facility Search**

Choose a facilty type, or search with a facility name.