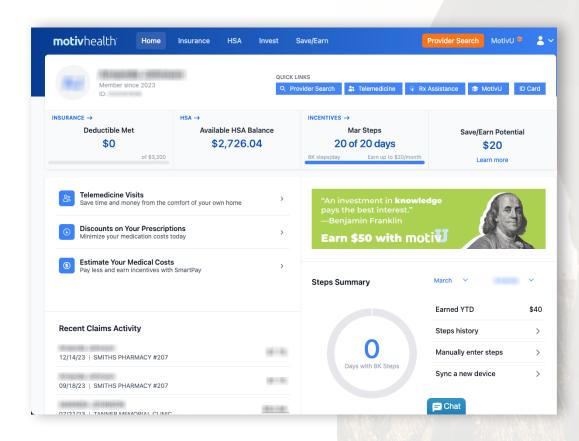

## 1. Go to MotivHealth.com

Click "Log In." Enter your username and password.

## 2. Click "Provider Search"