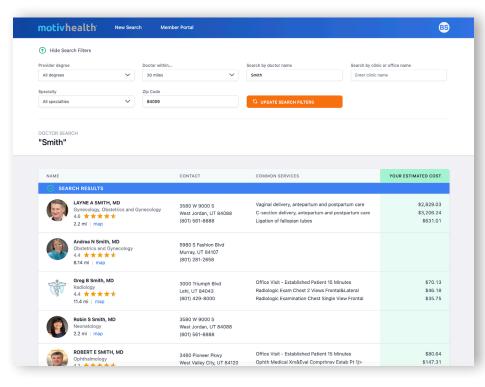

### **Doctor Search**

Search by name or use the dropdown to search by specialty.

# **Choosing a Provider**

Compare ratings and costs for common services. Click on a provider's name to see more details about services, contact information, etc.

Compare procedure costs between various facilities and see opportunities for **SmartPay** discounts.