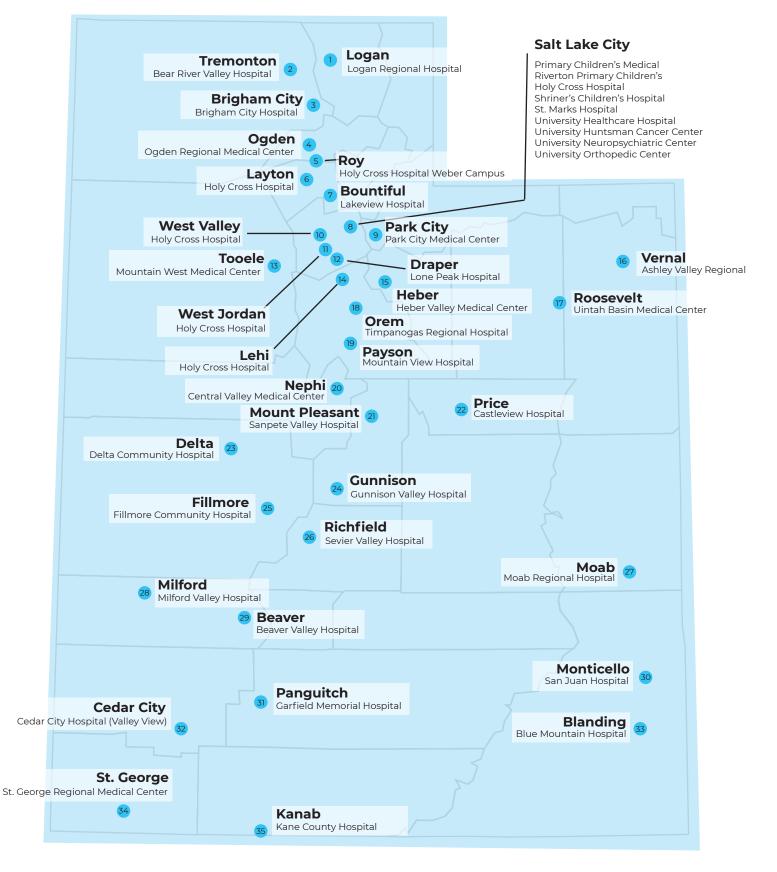

#### 1. Logan

Logan Regional Hospital

#### 2. Tremonton

Bear River Valley Hospital

#### 3. Brigham City

Brigham City Hospital

#### 4. Ogden

Ogden Regional Medical Center

#### **5. Roy** Holy Cross Hospital Weber Campus

#### 6. Layton

Holy Cross Hospital

#### 7. Bountiful

Lakeview Hospital

#### 8. Salt Lake City

Primary Children's Medical
Riverton Primary Children's
Holy Cross Hospital
Shriner's Children's Hospital

#### St. Marks Hospital

- University Healthcare Hospital
- University Huntsman Cancer Center
- University Neuropsychiatric Center
- University Orthopedic Center

#### 9. Park City

Park City Medical Center

#### 10. West Jordan

Holy Cross Hospital

# 11. West ValleyHoly Cross Hospital

**12. Draper** • Lone Peak Hospital

# 13. Tooele

Mountain West Medical Center

#### **14. Lehi** Holy Cross Hospital

**15. Heber** Heber Valley Medical Center

#### 16. Vernal

Ashley Valley Regional

**17. Roosevelt** Uintah Basin Medical Center

## 18. Orem

- Timpanogas Regional Hospital
- 19. PasonMountain View Hospital

# 20. Nephi

- Central Valley Medical Center
- **21. Mount Pleasant** Sanpete Valley Hospital
- 22. Price
- Castleview Hospital

### 23. Delta

- Delta Community Hospital
- 24. Gunnison
- Gunnison Valley Hospital

#### 25. Fillmore

Fillmore Community Hospital

#### 26. Richfield

Sevier Valley Hospital

#### 27. Moab

Moab Regional Hospital

#### 28. Milford

Millford Valley Hospital

#### 29. Beaver

Beaver Valley Hospital

#### 30. Monticello

🛑 San Juan Hospital

#### 31. Panguitch

Garfield Memorial Hospital

#### 32. Cedar City

Cedar City Hospital (Valley View)

#### 33. Blanding

Blue Mountain Hospital

#### 34. St. George

St. George Regional Medical Center

#### 35. Kanab

Kane County Hospital

**motiv**health<sup>•</sup>