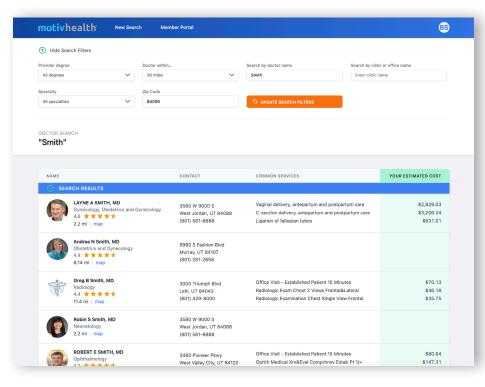

#### WHO DO I CHOOSE?

# **Choosing a Provider**

Compare ratings and costs for common services. Click on a provider's name to see more details about services, contact information, etc.

Compare procedure costs between various facilities and see opportunities for **SmartPay** discounts.