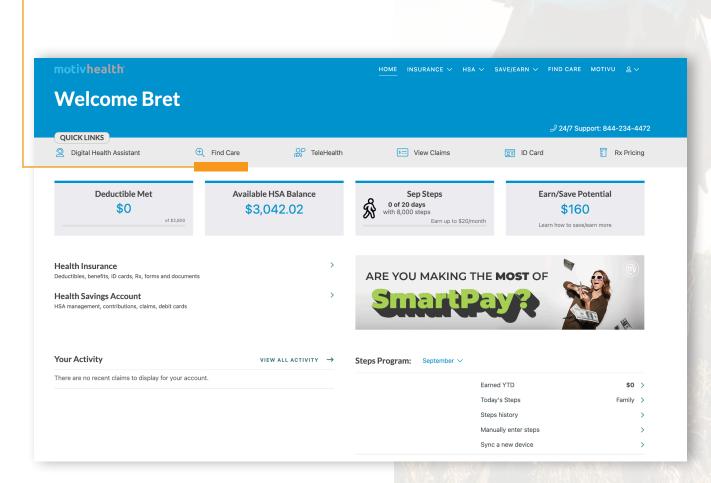

## 1. Go to MotivHealth.com

Click "Log In." Enter your username and password.

## 2. Click "Find Care"