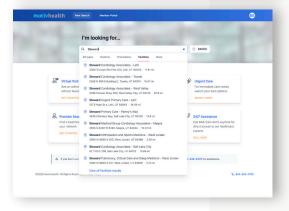

# **Find In-Network Providers**

### **Navigation**

The new Elastic Search feature allows you to type into the search box and see results in real time. Once your desired result is shown, you can view more details by clicking.

#### **Doctor Search**

Search by name or use the dropdown to search by specialty.

#### **Procedure Search**

View a variety of procedures and shop for options.

### **Facility Search**

Choose a facilty type, or search with a facility name.