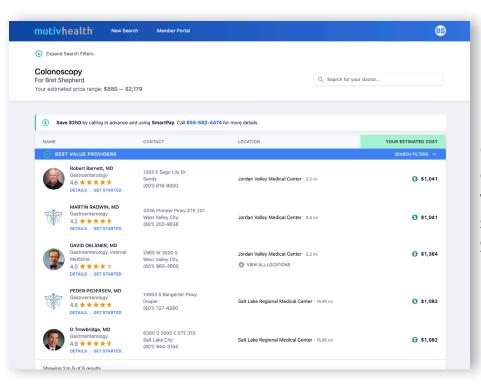

#### WHO DO I CHOOSE?

# **Choosing a Provider**

Compare ratings and costs for common services. Click on a provider's name to see more details about services, contact information, etc.

Compare procedure costs between various facilities and see opportunities for **SmartPay** discounts.