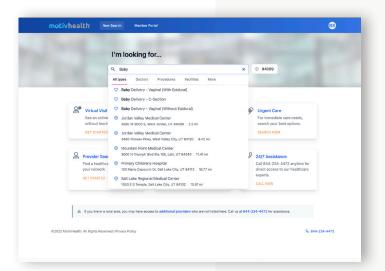

# **Find In-Network Providers**

### **Navigation**

The new Elastic Search feature allows you to type into the search box and see results in real time. Once your desired result is shown, you can view more details by clicking.

#### **Doctor Search**

Search by name or use the dropdown to search by specialty.

#### **Procedure Search**

View a variety of procedures and shop for options.

### **Facility Search**

Choose a facilty type, or search with a facility name.