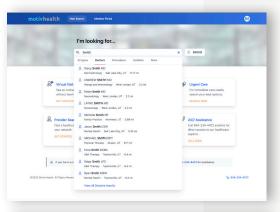

#### WHO DO I CHOOSE?

# **Choosing a Provider**

Compare ratings and costs for common services. Click on a provider's name to see more details about services, contact information, etc.

Compare procedure costs between various facilities and see opportunities for **SmartPay** discounts.